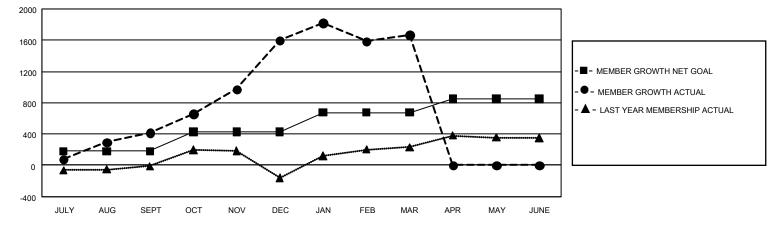

## GAT MONTHLY MEMBERSHIP PROGRESS REPORT

GMT Constitutional Area 8, Group B

REPORT DOES NOT INCLUDE CLUBS IN UNDISTRICTED AREAS.

|               | Club          | )S          |               | Members               |                        |                         |                                                    |  |
|---------------|---------------|-------------|---------------|-----------------------|------------------------|-------------------------|----------------------------------------------------|--|
|               | RESULTS FOR   | R 2020-2021 |               | RESULTS FOR 2020-2021 |                        |                         |                                                    |  |
| QUARTER       | NEW CLUB GOAL | NEW CLUBS   | DROPPED CLUBS | QUARTER MEM           | BER GROWTH NET<br>GOAL | MEMBER GROWTH<br>ACTUAL | DROPPED<br>MEMBERS ACTUAL<br>(including transfers) |  |
| JULY/AUG/SEPT | 18            | 12          | 1             | JULY/AUG/SEPT         | 180                    | 763                     | 311                                                |  |
| OCT/NOV/DEC   | 27            | 43          | 0             | OCT/NOV/DEC           | 247                    | 1,983                   | 775                                                |  |
| JAN/FEB/MAR   | 30            | 8           | 21            | JAN/FEB/MAR           | 247                    | 552                     | 453                                                |  |
| APR/MAY/JUNE  | 24            | 0           | 0             | APR/MAY/JUNE          | 175                    | 0                       | 0                                                  |  |