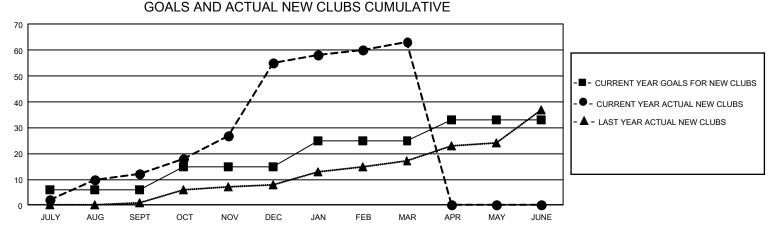

## GAT MONTHLY MEMBERSHIP PROGRESS REPORT

GMT Constitutional Area 8, Group B

REPORT DOES NOT INCLUDE CLUBS IN UNDISTRICTED AREAS.

|               | Club          | )S          |               | Members               |                        |                         |                                                    |  |
|---------------|---------------|-------------|---------------|-----------------------|------------------------|-------------------------|----------------------------------------------------|--|
|               | RESULTS FOR   | R 2020-2021 |               | RESULTS FOR 2020-2021 |                        |                         |                                                    |  |
| QUARTER       | NEW CLUB GOAL | NEW CLUBS   | DROPPED CLUBS | QUARTER MEM           | BER GROWTH NET<br>GOAL | MEMBER GROWTH<br>ACTUAL | DROPPED<br>MEMBERS ACTUAL<br>(including transfers) |  |
| JULY/AUG/SEPT | 18            | 12          | 1             | JULY/AUG/SEPT         | 180                    | 763                     | 311                                                |  |
| OCT/NOV/DEC   | 27            | 43          | 0             | OCT/NOV/DEC           | 247                    | 1,983                   | 775                                                |  |
| JAN/FEB/MAR   | 30            | 8           | 21            | JAN/FEB/MAR           | 247                    | 552                     | 453                                                |  |
| APR/MAY/JUNE  | 24            | 0           | 0             | APR/MAY/JUNE          | 175                    | 0                       | 0                                                  |  |